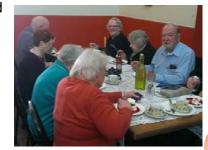

#### **MENINGIE** Town Tour

The Town Tours to the Meningie Cheese Factory Museum and restaurant were very popular with 50 people attending. What a beauty of a day we had!! We went on a bus trip to Meningie to discover some of the hidden gems in our community. The volunteers at the Meningie Cheese Factory Museum made it a very special day for all. Walking through the museum and seeing all the objects from the past started many a conversation on times gone by. Stories about cheese making, farming back then, housekeeping when all were still little tykes and the fashion of yesteryear were exchanged between the helpful volunteers and the visitors. It is definitely worth a visit when you're in Meningie! The group had lunch at the beautifully located Cheese Factory Restaurant (the views over Lake Albert are just to

die for!). We were treated like royalty and the food was absolutely delicious!