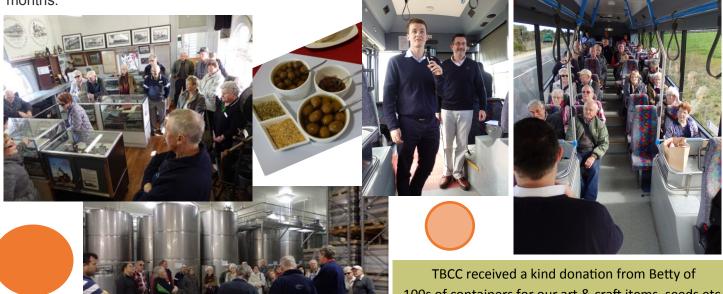

#### TAILEM BEND TOWN TOUR

On 8 August we visited local attractions in Tailem Bend.

Well what a fantastic day we had touring Tailem Bend by bus enjoying a talk at the Tailem info Station (TiS) a tour of The Big Olive and finally a visit to Motorsport Park. The history at the TiS is remarkable anyone with an interest in rail should definitely pop in to check it out. Huge thanks to Steve and Lyn for their hospitality at Kalamata the Bia Olive everyone needs to taste the Tapenade... mmm delicious!! Finally thank you so much Michael and Will from Coorong Council for the very informative tour of Motorsport wow is that an exciting venture for the region.

Unfortunately, we only had a day so we could only attend three gems. Other full day trips will be organised to some of the other fantastic attractions our area has to offer.

We hope everyone has enjoyed the two local tours and look forward to the next tour in Tintinara in a few months.