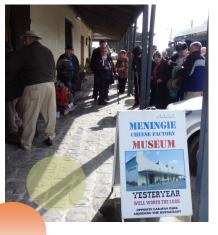

#### **MENINGIE** Town Tour

The Town Tours to the Meningie Cheese Factory Museum and restaurant were very popular with 50 people attending. What a beauty of a day we had!! We went on a bus trip to Meningie to discover some of the hidden gems in our community. The volunteers at the Meningie Cheese Factory Museum made it a very special day for all. Walking through the museum and seeing all the objects from the past started many a conversation on times gone by. Stories about cheese making, farming back then, housekeeping when all were still little tykes and the fashion of yesteryear were exchanged between the helpful volunteers and the visitors. It is definitely worth a visit when you're in Meningie! The group had lunch at the beautifully located Cheese Factory Restaurant (the views over Lake Albert are just to